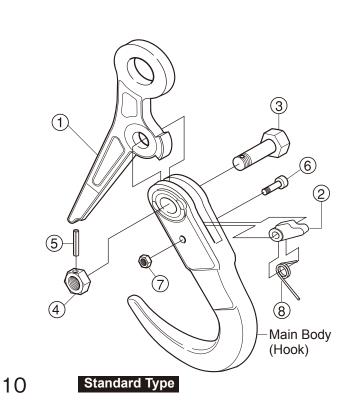

## ■ REPLACEMENT PARTS AND ASSEMBLIES

| Part No.          | Part Name               | Item No. | Q'ty (pc) |
|-------------------|-------------------------|----------|-----------|
| <b>※</b> 9        | Swivel                  | SLHA     | 1         |
| *                 | Castle Nut              | SLHN     |           |
| <b>※10</b>        | Castle Nut              |          | 1         |
| <b>※11</b>        | Washer                  |          | 1         |
| <b>※12</b>        | Spring Pin (for Swivel) |          | 1         |
| 1                 | Shackle                 | SLHH     | 1         |
|                   | Support Bolt/Nut        | SLHB     | 1         |
| 3                 | Support Bolt            |          | 1         |
| 4                 | Support Nut             |          | 1         |
| 5                 | Spring Pin              |          | 1         |
| 2                 | Lever                   | SLHL     |           |
| Support Bolt SLHC |                         |          |           |
| 6                 | Support Bolt            |          | 1         |
| 7                 | U-Nut                   |          | 1         |
| 8                 | Spring                  | SLHS     | 1         |

※1) When ordering, specify the rated capacity (ton) and with "N" or "S".

(Example: Shackle for SLH2N is SLHH2N.)

(Example: Lever for SLH3S is SLHL3S.)

2) Parts marked with % are applicable only to the Swivel Type.