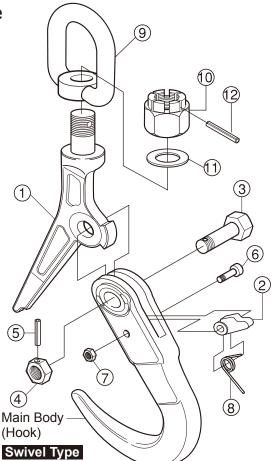

## ■ REPLACEMENT PARTS AND ASSEMBLIES

| Part No.          | Part Name               | Item No. | Q'ty (pc) |
|-------------------|-------------------------|----------|-----------|
| <b>※</b> 9        | Swivel                  | SLHA     | 1         |
| *                 | Castle Nut              | SLHN     |           |
| <b>※10</b>        | Castle Nut              |          | 1         |
| <b>※11</b>        | Washer                  |          | 1         |
| <b>※12</b>        | Spring Pin (for Swivel) |          | 1         |
| 1                 | Shackle                 | SLHH     | 1         |
|                   | Support Bolt/Nut        | SLHB     | 1         |
| 3                 | Support Bolt            |          | 1         |
| 4                 | Support Nut             |          | 1         |
| 5                 | Spring Pin              |          | 1         |
| 2                 | Lever                   | SLHL     |           |
| Support Bolt SLHC |                         |          |           |
| 6                 | Support Bolt            |          | 1         |
| 7                 | U-Nut                   |          | 1         |
| 8                 | Spring                  | SLHS     | 1         |

※1) When ordering, specify the rated capacity (ton) and with "N" or "S".

(Example: Shackle for SLH2N is SLHH2N.)

(Example: Lever for SLH3S is SLHL3S.)

2) Parts marked with % are applicable only to the Swivel Type.