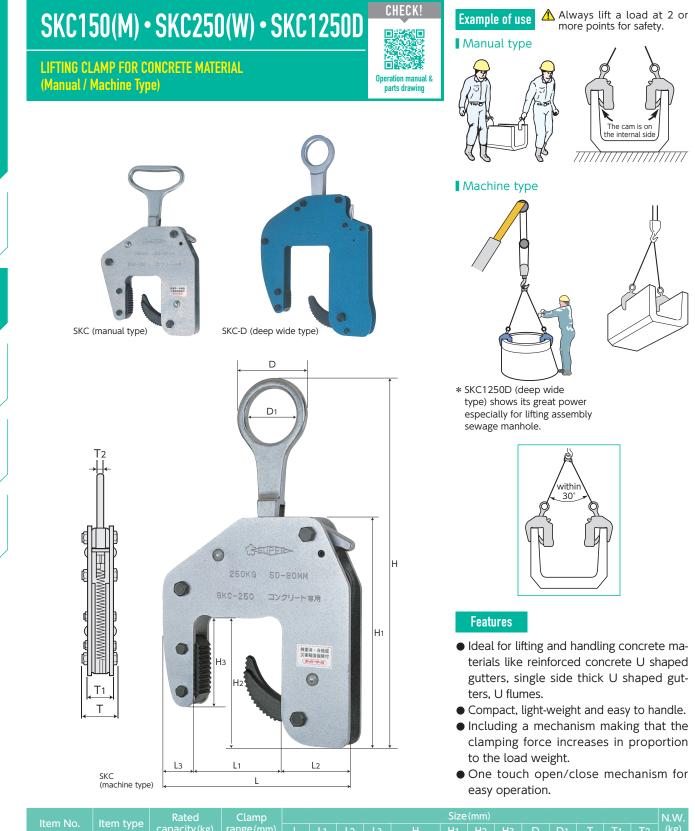

Cam types, pad types

Manual, machine types

Adjustable

clamp range types,

balances

Internal expanding lifting clamps for U shaped gutter

Batch lifting clamps for bank block

| ltem No. | Item type            | Rated<br>capacity(kg) | Clamp<br>range (mm) | Size (mm) |     |     |    |         |     |       |       |     |    |      |    |    | N.W. |
|----------|----------------------|-----------------------|---------------------|-----------|-----|-----|----|---------|-----|-------|-------|-----|----|------|----|----|------|
|          |                      |                       |                     | L         | L1  | L2  | L3 | Н       | H1  | H2    | H3    | D   | D1 | Т    | T1 | T2 | (kg) |
| SKC150   | Manual<br>type       | 150                   | 30~60               | 185       | 65  | 65  | 55 | 258~312 | 200 | 108   | 83    | 112 | —  | 44.5 | 31 | 16 | 3    |
| SKC150M  | Machine<br>type      | 150                   | 30~60               | 185       | 65  | 65  | 55 | 274~328 | 200 | 108   | 83    | 70  | 50 | 44.5 | 31 | 10 | 3    |
| SKC250   | Machine<br>type      | 250                   | 50~80               | 190       | 85  | 66  | 39 | 278~332 | 205 | 112   | 85    | 70  | 50 | 44.5 | 32 | 10 | 3    |
| SKC250W  | Machine<br>type      | 250                   | 70~100              | 210       | 105 | 66  | 39 | 278~332 | 205 | 112   | 85    | 70  | 50 | 44.5 | 32 | 10 | 3.5  |
| SKC1250D | Deep<br>wide<br>type | 1250                  | 73~137              | 355       | 145 | 125 | 80 | 477~558 | 385 | 242.5 | 192.5 | 100 | 70 | 60.5 | 37 | 18 | 10   |